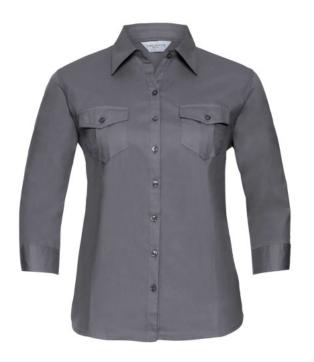

### **Specification**

RUSSELL women's shirt with roller sleeves ROLL SLEEVE TWILL youthful and modern style with pockets covered. Ideal choice if you want to look fresh or relaxed. Collar, button down sleeves, pocket on both sides of the breast. 100% Cotton twill, 130 g/m2. Washing at 40 degrees - LS Zinc M