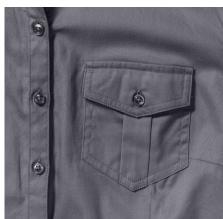

### **Specification**

RUSSELL women's shirt with roller sleeves ROLL SLEEVE TWILL youthful and modern style with pockets covered. Ideal choice if you want to look fresh or relaxed. Collar, button down sleeves, pocket on both sides of the breast. 100% Cotton twill, 130 g/m2. Washing at 40 degrees - LS Zinc M