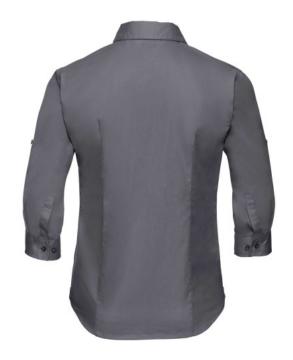

### **Specification**

RUSSELL women's shirt with roller sleeves ROLL SLEEVE TWILL youthful and modern style with pockets covered. Ideal choice if you want to look fresh or relaxed. Collar, button down sleeves, pocket on both sides of the breast. 100% Cotton twill, 130 g/m2. Washing at 40 degrees - LS Zinc M