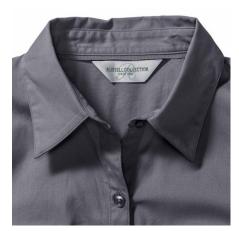

### **Specification**

RUSSELL women's shirt with roller sleeves ROLL SLEEVE TWILL youthful and modern style with pockets covered. Ideal choice if you want to look fresh or relaxed. Collar, button down sleeves, pocket on both sides of the breast. 100% Cotton twill, 130 g/m2. Washing at 40 degrees - LS Zinc M